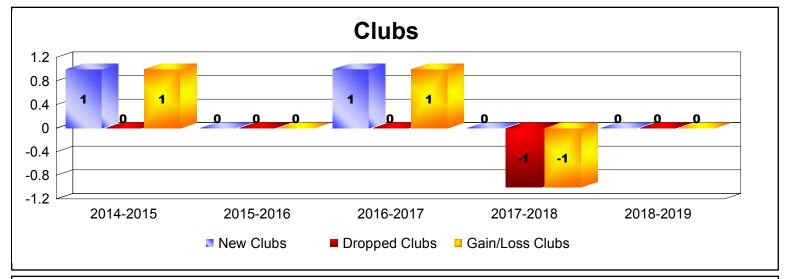

MBR0065 Page 1 of 2 10/3/2019 3:07:04PM

| Year      | New<br>Clubs | Dropped<br>Clubs | Gain/<br>Loss<br>Clubs | New<br>Members | Charter<br>Members | Reinstate<br>Members | Transfer<br>Members | Total<br>Member<br>Added | Total<br>Members<br>Dropped | Gain/<br>Loss<br>Members |
|-----------|--------------|------------------|------------------------|----------------|--------------------|----------------------|---------------------|--------------------------|-----------------------------|--------------------------|
| 2014-2015 | 1            | 0                | 1                      | 12             | 34                 | 0                    | 0                   | 46                       | -23                         | 23                       |
| 2015-2016 | 0            | 0                | 0                      | 21             | 0                  | 0                    | 0                   | 21                       | -17                         | 4                        |
| 2016-2017 | 1            | 0                | 1                      | 10             | 22                 | 0                    | 1                   | 33                       | -38                         | -5                       |
| 2017-2018 | 0            | -1               | -1                     | 10             | 1                  | 0                    | 0                   | 11                       | -41                         | -30                      |
| 2018-2019 | 0            | 0                | 0                      | 18             | 0                  | 0                    | 1                   | 19                       | -9                          | 10                       |
| Average   | 0            | 0                | 0                      | 14             | 11                 | 0                    | 0                   | 26                       | -26                         | 0                        |