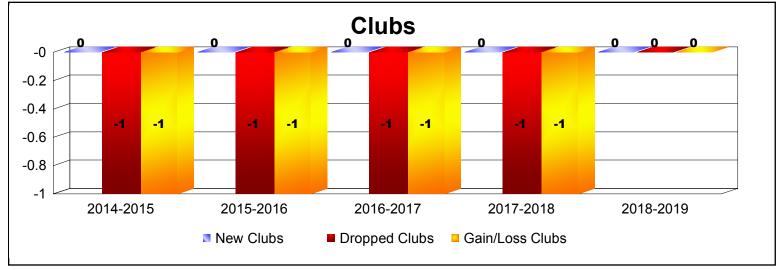

| Year      | New<br>Clubs | Dropped<br>Clubs | Gain/<br>Loss<br>Clubs | New<br>Members | Charter<br>Members | Reinstate<br>Members | Transfer<br>Members | Total<br>Member<br>Added | Total<br>Members<br>Dropped | Gain/<br>Loss<br>Members |
|-----------|--------------|------------------|------------------------|----------------|--------------------|----------------------|---------------------|--------------------------|-----------------------------|--------------------------|
| 2014-2015 | 0            | -1               | -1                     | 101            | 1                  | 6                    | 11                  | 119                      | -177                        | -58                      |
| 2015-2016 | 0            | -1               | -1                     | 106            | 1                  | 2                    | 8                   | 117                      | -116                        | 1                        |
| 2016-2017 | 0            | -1               | -1                     | 98             | 1                  | 8                    | 6                   | 113                      | -152                        | -39                      |
| 2017-2018 | 0            | -1               | -1                     | 89             | 0                  | 1                    | 4                   | 94                       | -163                        | -69                      |
| 2018-2019 | 0            | 0                | 0                      | 66             | 0                  | 8                    | 4                   | 78                       | -95                         | -17                      |
| Average   | 0            | -1               | -1                     | 92             | 1                  | 5                    | 7                   | 104                      | -141                        | -36                      |