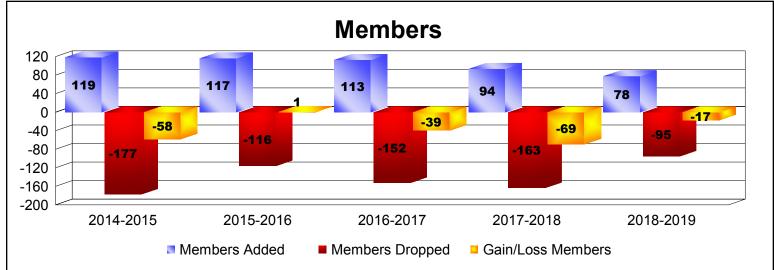

| Year      | New<br>Clubs | Dropped<br>Clubs | Gain/<br>Loss<br>Clubs | New<br>Members | Charter<br>Members | Reinstate<br>Members | Transfer<br>Members | Total<br>Member<br>Added | Total<br>Members<br>Dropped | Gain/<br>Loss<br>Members |
|-----------|--------------|------------------|------------------------|----------------|--------------------|----------------------|---------------------|--------------------------|-----------------------------|--------------------------|
| 2014-2015 | 0            | -1               | -1                     | 101            | 1                  | 6                    | 11                  | 119                      | -177                        | -58                      |
| 2015-2016 | 0            | -1               | -1                     | 106            | 1                  | 2                    | 8                   | 117                      | -116                        | 1                        |
| 2016-2017 | 0            | -1               | -1                     | 98             | 1                  | 8                    | 6                   | 113                      | -152                        | -39                      |
| 2017-2018 | 0            | -1               | -1                     | 89             | 0                  | 1                    | 4                   | 94                       | -163                        | -69                      |
| 2018-2019 | 0            | 0                | 0                      | 66             | 0                  | 8                    | 4                   | 78                       | -95                         | -17                      |
| Average   | 0            | -1               | -1                     | 92             | 1                  | 5                    | 7                   | 104                      | -141                        | -36                      |