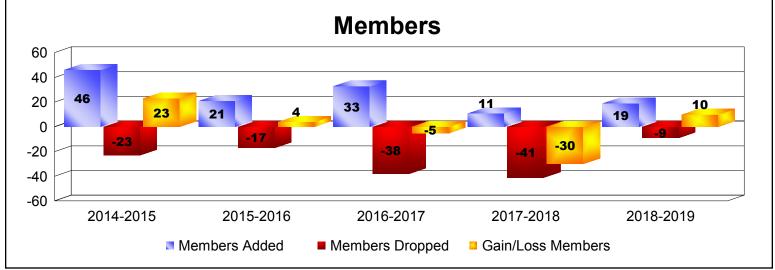

MBR0065 Page 1 of 2 10/3/2019 3:07:04PM

| Year      | New<br>Clubs | Dropped<br>Clubs | Gain/<br>Loss<br>Clubs | New<br>Members | Charter<br>Members | Reinstate<br>Members | Transfer<br>Members | Total<br>Member<br>Added | Total<br>Members<br>Dropped | Gain/<br>Loss<br>Members |
|-----------|--------------|------------------|------------------------|----------------|--------------------|----------------------|---------------------|--------------------------|-----------------------------|--------------------------|
| 2014-2015 | 1            | 0                | 1                      | 12             | 34                 | 0                    | 0                   | 46                       | -23                         | 23                       |
| 2015-2016 | 0            | 0                | 0                      | 21             | 0                  | 0                    | 0                   | 21                       | -17                         | 4                        |
| 2016-2017 | 1            | 0                | 1                      | 10             | 22                 | 0                    | 1                   | 33                       | -38                         | -5                       |
| 2017-2018 | 0            | -1               | -1                     | 10             | 1                  | 0                    | 0                   | 11                       | -41                         | -30                      |
| 2018-2019 | 0            | 0                | 0                      | 18             | 0                  | 0                    | 1                   | 19                       | -9                          | 10                       |
| Average   | 0            | 0                | 0                      | 14             | 11                 | 0                    | 0                   | 26                       | -26                         | 0                        |